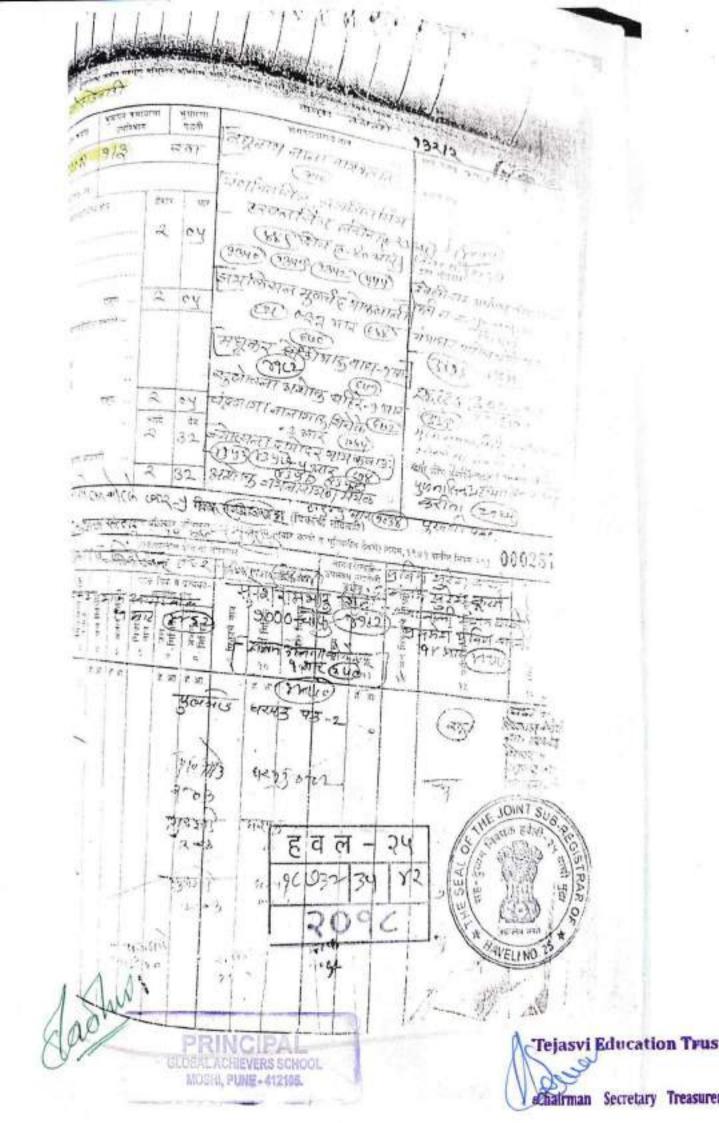

4/12/2018

मची क.2

दुध्यम निर्वेशक : सह दु.नि.हवेथी 25

दम्त समीन : 18732/2018

मोदंणी : Regn.63m

गावाचे नाव: बोन्हाडवाडी

अविनेधाचा प्रवार

2)मीबदला

भाडेपहा

16572600

3) बाजारभाव(भारेपटरयाच्या गवनिनपटराकार अकारणी देती की पटटेदार ते समुद्र करावे)

18572600

- 4) पु-मापन,पोटहिस्सा व चरक्रमांच
- बसन्दान)
- (5) श्रेमफळ
- छ)आकारणी किंवा जुडी देण्यास असेल नेव्हा.
- (१) दम्नार्वत्र करन देशा-यग्रीनेहृत ठेवणा-या स्थाकाराचे नाम किया दिवाणी न्यामालयाचा क्रमनामा किंवा आदेश असल्याम,प्रतिवादिने ताब व पत्ता

(8)श्वनार्वत्र करन घेणा-या पश्चनाराचे व विचा दिवाणी न्यायालयाचा हुदुमनामा किंवा उटेल अमन्याम,प्रतिवादिये नाव व पत्ता

 पालिकेचे नाव:पिंपरी-विचवत म.न.पा. इतर वर्णन :, इतर माहिती: गावमो वे बोन्हाचेवाती येथीन यट बमान 272 / 1 / 3 मधील लिहून देवार बांचे मानकीचे प्रस्तुत भाडेपट्टा बस्ताचा विषय अमलेले क्षेत्र 3300 ची मीटर srit.( ( Survey Number : 272/1/3 : ) )

1) 3300 ची.मीटर

1): नाव-नेजस्वी एन्युकेशन ट्रस्ट बोंदगीकृत शैक्षणिक संस्था तर्के चेश्ररमन थी.गंजय तानाजी खेमनार तय -43: यसा:-प्यांट नं: --, माळा नं: --, दमारतीये नाव: --, व्यांक नं: --, रोड नं: --, महाराष्ट्र, पुणे. पिन कोड -411033 中市:-AAOFT3393D

 नाव:-ते बस्बी एव्युकेशन ट्रस्ट नोदणीकृत शैक्षणिक गंस्था तक मचिक सतीश दादासाहेब पानगळाणे वय:-43. पत्ता.-प्लाट नं: -, माळा नं: -, इमारतीचे नाव: -, व्लॉक नं: -, रोड नं: -, महाराष्ट्र, पुणे. पिन कोड.-411033 ftr vi:-AAOFT3393D

 नाव:-रमजीत वाजीराव फाळके क्य:-72; पत्ता:-ग्लॉट न: - , माळा नं: --, इमारतीचे नाव: --, व्लॉक नं. --, रोड ने: प्लॉट ने-२५३ सेक्टर ने-२४, निगडी प्राधिकरण, पुणे , महाराष्ट्र, पुणे. पिन कोड:-411044 र्गन न:-AAYPP5416F

2): नाव:-मालिनी रणजीत फाळके वय:-64; पत्ता:-व्लॉट ले: --, माळा ने: --, इसारतीचे नाव: --, व्लॉक ने: --, रोड नं. व्लॉट नं-२५३ सेक्टर नं-२४, निवडी प्राधिकरण, पुणे , महाराष्ट्र, पुणे, महाराष्ट्र, पुणे, पिन कोड:-411044 पन न:-AVUPP6596R

 नाव:-तेत्रस रणजीत फाळवे वय:-26, पत्ता-प्लॉट नं. --, माळा नं: --, इसारतीचे नाच ---, व्यक्ति नं: --, रोड नं: च्लांट न-२५३ मेक्टर नं-२४, निवडी प्राधिकरण, पुणे , महाराष्ट्र, पुणे, महाराष्ट्र, पुणे विन कोड:-411044 पैन ने:-BVLPP3769A

(9) दम्हण्यज्ञ करन दिल्याचा दिनांक

(10)दन्त नोंदणी केन्याचा दिनोक

(11)अनुसमीक,यंत्र स पृष्ठ

(12)बाजारभावाग्रमाणे मुद्राक शुल्क

(13)बाजारभारापमाणे नोंदणी शुन्क

(14)WIT

04/12/2018

04/12/2018

18732/2018

828700 \*S0000 = E4E/

AL

वी नक्कल केली नी बाचली

नी कजबात घेतारी अस्तल बस्युन नक्कत

माना दोजारेश हरमाना रेटर यांना दिशी असे.

arta 06/92/20

साह-स्टियम मिलीएका हतेली का. २५ ::