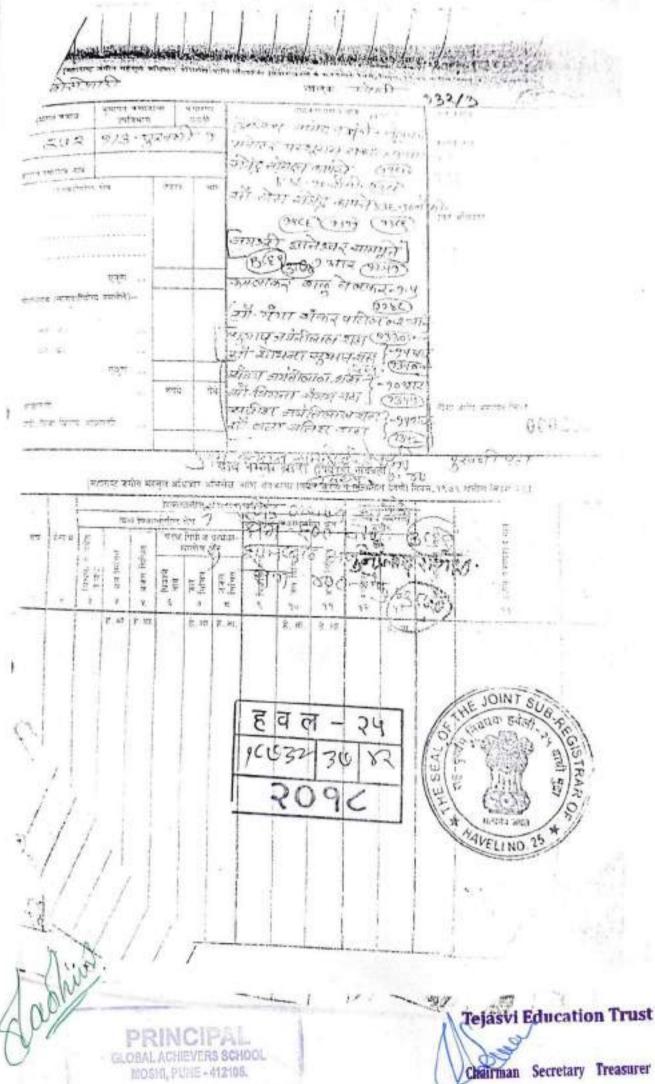

4/12/2018

मची क.2

दुध्यम निर्वेशक : सह दु.नि.हवेथी 25

दम्त समीन : 18732/2018

मोदंणी : Regn.63m

गावाचे नाव: बोन्हाडवाडी

अविनेधाचा प्रवार

2)मीबदला

भाडेपहा

16572600

3) बाजारभाव(भारेपटरयाच्या गवनिनपटराकार अकारणी देती की पटटेदार ते समुद्र करावे)

18572600

- 4) पु-मापन,पोटहिस्सा व चरक्रमांच
- बसन्दान)
- (5) श्रेमफळ
- छ)आकारणी किंवा जुडी देण्यास असेल नेव्हा.
- (१) दम्नार्वत्र करन देशा-यग्रीनेहृत ठेवणा-या स्थाकाराचे नाम किया दिवाणी न्यामालयाचा क्रमनामा किंवा आदेश असल्याम,प्रतिवादिने ताब व पत्ता

(8)श्वनार्वत्र करन घेणा-या पश्चनाराचे व विचा दिवाणी न्यायालयाचा हुदुमनामा किंवा उटेल अमन्याम,प्रतिवादिये नाव व पत्ता

 पालिकेचे नाव:पिंपरी-विचवत म.न.पा. इतर वर्णन :, इतर माहिती: गावमो वे बोन्हाचेवाती येथीन यट बमान 272 / 1 / 3 मधील लिहून देवार बांचे मानकीचे प्रस्तुत भाडेपट्टा बस्ताचा विषय अमलेले क्षेत्र 3300 ची मीटर srit.( ( Survey Number : 272/1/3 : ) )

1) 3300 ची.मीटर

1): नाव-नेजस्वी एन्युकेशन ट्रस्ट बोंदगीकृत शैक्षणिक संस्था तर्के चेश्ररमन थी.गंजय तानाजी खेमनार तय -43: यसा:-प्यांट नं: --, माळा नं: --, दमारतीये नाव: --, व्यांक नं: --, रोड नं: --, महाराष्ट्र, पुणे. पिन कोड -411033 中市:-AAOFT3393D

 नाव:-ते बस्बी एव्युकेशन ट्रस्ट नोदणीकृत शैक्षणिक गंस्था तक मचिक सतीश दादासाहेब पानगळाणे वय:-43. पत्ता.-प्लाट नं: -, माळा नं: -, इमारतीचे नाव: -, व्लॉक नं: -, रोड नं: -, महाराष्ट्र, पुणे. पिन कोड.-411033 ftr vi:-AAOFT3393D

 नाव:-रमजीत वाजीराव फाळके क्य:-72; पत्ता:-ग्लॉट न: - , माळा नं: --, इमारतीचे नाव: --, व्लॉक नं. --, रोड ने: प्लॉट ने-२५३ सेक्टर ने-२४, निगडी प्राधिकरण, पुणे , महाराष्ट्र, पुणे. पिन कोड:-411044 र्गन न:-AAYPP5416F

2): नाव:-मालिनी रणजीत फाळके वय:-64; पत्ता:-व्लॉट ले: --, माळा ने: --, इसारतीचे नाव: --, व्लॉक ने: --, रोड नं. व्लॉट नं-२५३ सेक्टर नं-२४, निवडी प्राधिकरण, पुणे , महाराष्ट्र, पुणे, महाराष्ट्र, पुणे, पिन कोड:-411044 पन न:-AVUPP6596R

 नाव:-तेत्रस रणजीत फाळवे वय:-26, पत्ता-प्लॉट नं. --, माळा नं: --, इसारतीचे नाच ---, व्यक्ति नं: --, रोड नं: च्लांट न-२५३ मेक्टर नं-२४, निवडी प्राधिकरण, पुणे , महाराष्ट्र, पुणे, महाराष्ट्र, पुणे विन कोड:-411044 पैन ने:-BVLPP3769A

(9) दम्हण्यज्ञ करन दिल्याचा दिनांक

(10)दन्त नोंदणी केन्याचा दिनोक

(11)अनुसमीक,यंत्र स पृष्ठ

(12)बाजारभावाग्रमाणे मुद्राक शुल्क

(13)बाजारभारापमाणे नोंदणी शुन्क

(14)WIT

04/12/2018

04/12/2018

18732/2018

828700 \*S0000 = E4E/

AL

वी नक्कल केली नी बाचली

नी कजबात घेतारी अस्तल बस्युन नक्कत

माना दोजारेश हरमाना रेटर यांना दिशी असे.

arta 06/92/20

साह-स्टियम मिलीएका हतेली का. २५ ::